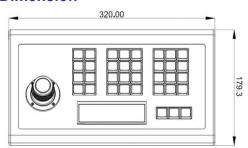

#### **Dimension**

## **Specifications**

| Support Protocols     | Onvif 2.4                              |
|-----------------------|----------------------------------------|
| Power Supply          | DC12V/1A                               |
| Browser               | IE, Firefox, Chrome, Safari and so on. |
| Power Consumption     | 3W(MAX)                                |
| Operating Temperature | -10°C ~ 55°C (14°F ~ 131°F )           |
| Operating Humidity    | 20% - 80% RH                           |
| Approvals             | CE / FCC /RoHS                         |
| Product Dimensions    | 320x180x110mm                          |
| Product Weight        | 3Kg                                    |