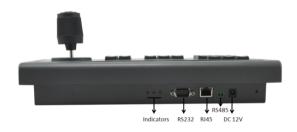

#### **Back Panel**

| RS232  | Connector for RS-232 devices                                  |
|--------|---------------------------------------------------------------|
| RJ45   | 1 RJ-45 10/100Mbps Self-adaptive Ethernet interfaces provided |
| RS485  | Connector for RS-485 devices                                  |
| DC 12V | DC 12V power supply                                           |