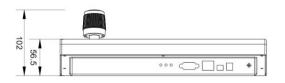

#### **Dimension**

## **Specifications**

| Support Protocols     | Onvif 2.4                              |
|-----------------------|----------------------------------------|
| Power Supply          | DC12V/1A                               |
| Browser               | IE, Firefox, Chrome, Safari and so on. |
| Power Consumption     | 3W(MAX)                                |
| Operating Temperature | -10°C ~ 55°C (14°F ~ 131°F )           |
| Operating Humidity    | 20% - 80% RH                           |
| Approvals             | CE / FCC /RoHS                         |
| Product Dimensions    | 320x180x110mm                          |
| Product Weight        | 3Kg                                    |