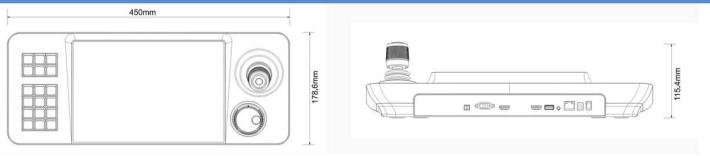

## Dimensions(mm)

## **Specification**

| General               |                                                                                          |
|-----------------------|------------------------------------------------------------------------------------------|
| Operation System      | Android 6.0                                                                              |
| Joystick              | 4-axis joystick                                                                          |
| Communication         | Network                                                                                  |
| Local Decoding        | H.265/H.264  Max H.264 1ch 1080P@60fps  Max H.264 4ch 720P@30fps  Max H.265 1ch 4k@30fps |
| Protocol              | Onvif 2.4                                                                                |
| Display Screen        | IPS 10.1" capacitive touchscreen Resolution: 1280 × 800                                  |
| Interface             |                                                                                          |
| Network Interface     | 1 RJ45                                                                                   |
| RS485                 | 1                                                                                        |
| RS232                 | 1                                                                                        |
| USB Interface         | USB 2.0 × 1                                                                              |
| Audio Interface       | 1ch, 3.5mm connector                                                                     |
| Video Interface       | НОМІ                                                                                     |
| Environmental         |                                                                                          |
| Power Supply          | DC12V/2A                                                                                 |
| Consumption           | <15W                                                                                     |
| Operating Humidity    | 10% ~ 90% RH                                                                             |
| Operating Temperature | -10 °C ~ 40 °C (14 °F ~ 104 °F)                                                          |
| Dimensions            | 450mm(L)x178.6mm(W)x115.4mm(H)                                                           |
| Net Weight            | About 2kg                                                                                |