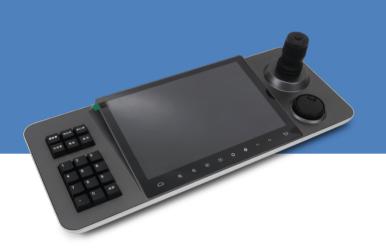

## **SN-CC68NKB**

**Network Control Keyboard** 

## **Key Features**

- 4-axis joystick
- 10.1" capacitive touchscreen
- Support Android 6.0 operating system
- Support H.265/H.264 decoding, up to 4-division window display
- Live view on touch panel
- Support HDMI output to monitor
- Controllable of 1024 devices
- Support upgrade by USB, External mouse