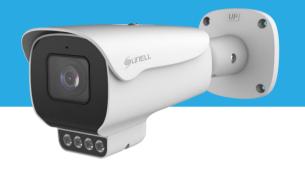

# SN-IPR8041DQAW-B

**4MP Full-color Fixed Bullet Network Camera** 

## **Key Features**

- 1/1.8" progressive scan CMOS
- M ax. 4MP(2560×1440) @25/30fps resolution
- WDR, 3D DNR, ROI, HLC, BLC, Defog
- Support face, human and vehicle detection and capture
- Intelligence analysis: intrusion, single line crossing, double line crossing, loitering, wrong way, people counting
- Built-in warm lights, illumination distance up to 40m
- 1/1 audio input/output, 1/1 alarm input/output
- Built-in microphone and speaker
- Built-in SD card slot, IP66, PoE