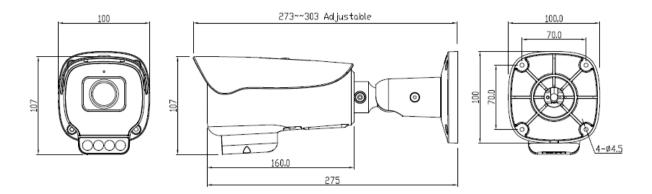

|  |
| Casing                   | Metal                                                                                                                            |  |
| Dimensions               | 303 × 100 × 107 mm (11.9 × 3.94 × 4.21 inch)                                                                                     |  |
| Net Weight               | 1.25 kg (2.76 lb)                                                                                                                |  |
|                          |                                                                                                                                  |  |

## **Dimensions (mm)**



### **Accessories**

#### Optional:







SN-CBK627D Pole Mount