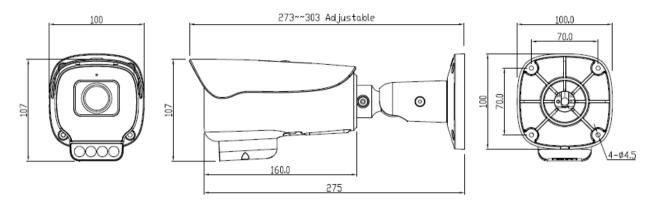

## **Dimensions (mm)**

| Smart Function           |                                                                                                                                  |  |
|--------------------------|----------------------------------------------------------------------------------------------------------------------------------|--|
| Multi-Object             | Support face, human, vehicle detection and capture                                                                               |  |
| Detection                | Intrusion, Single line crossing, Double line crossing,                                                                           |  |
| Intelligent Analysis     | Loitering, Wrong way, People counting Support alarm triggering by specified target types (human and vehicle)                     |  |
| Audio                    |                                                                                                                                  |  |
| Compression              | G.711, RAW_PCM                                                                                                                   |  |
| Bit Rate                 | 8kbps, 16kps, 64kbps                                                                                                             |  |
| Network                  |                                                                                                                                  |  |
| Protocols                | IPv4/IPv6, 802.1x, HTTP, HTTPS, TCP/IP, UDP/IP,<br>RTSP, DHCP, NTP, RTCP/RTP, PPPoE, SMTP, DNS,<br>UPnP, FTP, ARP, SNMP, TLS/SSL |  |
| Interoperability         | ONVIF, SDK, CGI                                                                                                                  |  |
| Streaming Method         | Unicast                                                                                                                          |  |
| Max. User Access         | 10 Users                                                                                                                         |  |
| Web Viewer               | <ie11, chrome,="" edge<="" firefox,="" microsoft="" td=""></ie11,>                                                               |  |
| Language                 | English, Chinese, Polish, Italian, Portuguese, Spanish, Russian, French, Czech, Hungarian. Default: English                      |  |
| Interface                |                                                                                                                                  |  |
| Network Interface        | 1 Ethernet (10/100 Base-T) RJ-45 Connector                                                                                       |  |
| Audio Interface          | 1ch Input, 1ch Output                                                                                                            |  |
| Built-in Microphone      | Yes                                                                                                                              |  |
| Built-in Speaker         | Yes                                                                                                                              |  |
| Alarm Interface          | 1ch Input, 1ch Output                                                                                                            |  |
| Reset Button             | Support                                                                                                                          |  |
| SD Card Slot             | Built-in, up to 256GB                                                                                                            |  |
| Electrical               |                                                                                                                                  |  |
| Power Supply             | DC12V(-15%~+25%)/POE (IEEE 802.3af)                                                                                              |  |
| Power Consumption        | Max 12.5 W                                                                                                                       |  |
| Operating<br>Temperature | -40°C ~ 55°C (-40°F ~ 131°F )                                                                                                    |  |
| Operating Humidity       | Less than 90% RH                                                                                                                 |  |
| Ingress Protection       | IP66                                                                                                                             |  |
| Certifications           | CE / FCC                                                                                                                         |  |
| Casing                   | Metal                                                                                                                            |  |
| Dimensions               | 303 × 100 × 107 mm (11.9 × 3.94 × 4.21 inch)                                                                                     |  |
| Net Weight               | 1.25 kg (2.76 lb)                                                                                                                |  |