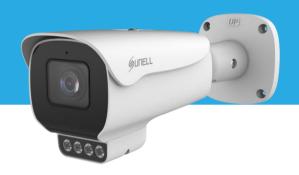

# SN-IPR8080DQAS-B

8MP Smart Dual Illumination Bullet Network Camera

### **Key Features**

- 1/2.8" progressive scan CMOS
- Max. 8MP(3840×2160) @25/30fps resolution
- 4mm fixed lens, 2.8mm optional
- WDR, 3D DNR, ROI, HLC, BLC, Defog
- · Support face, human, vehicle detection and capture
- Intelligent detection: intrusion, single line crossing, double line crossing, loitering, wrong way, people counting
- Built-in IR LED and warm lights, IR illumination distance up to 50m and warm light distance up to 40m
- 1/1 audio in/out, 1/1 alarm in/out
- Built-in microphone and speaker
- Built-in SD card slot, IP66, PoE