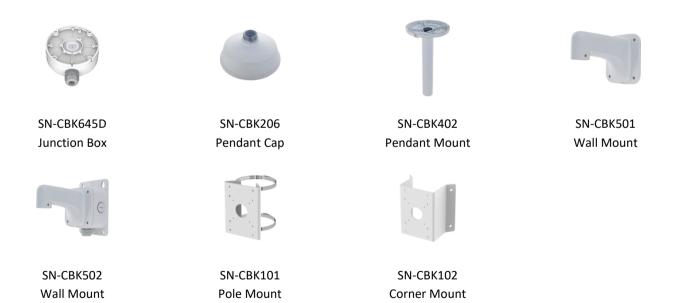

|  |  |
| Casing                 | Metal + Plastic                                                                                                                                                            |  |  |
| Dimensions             | φ140 × 119.2 mm (5.51 × 4.69 inch)                                                                                                                                         |  |  |
| Net Weight             | 0.9 kg (1.98 lb)                                                                                                                                                           |  |  |

## **Dimensions (mm)**



## **Accessories**

## Optional: