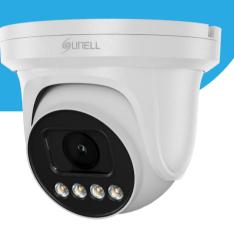

# SN-IPV8540HDAW-B

**4MP Nighthawk Full Color Turret Network Camera** 

## **Key Features**

- 1/1.8" progressive scan CMOS
- Max. 4MP(2688×1520) @25/30fps resolution
- Support face, human, vehicle detection and capture
- Intelligent analytics: intrusion, single line crossing, double line crossing, loitering, wrong-way, smart motion detection (SMD) and people counting
- True WDR, 3D DNR, ROI, HLC, BLC, Defog
- Built-in warm lights, illumination distance up to 40m
- 1/1 alarm in/out, 1/1 audio in/out, built-in microphone
- Built-in SD card slot
- Support 12VDC/0.25A power output
- IP66