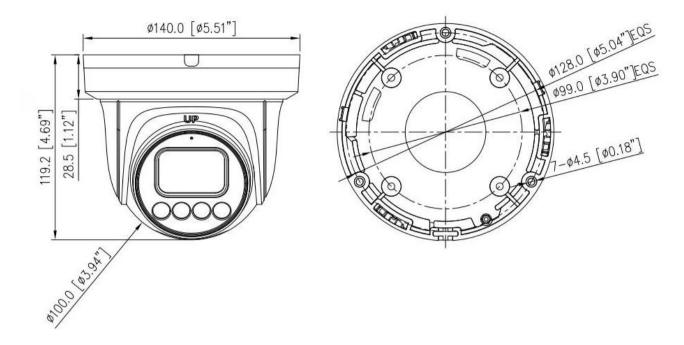

|  |  |
| Casing                 | Metal + Plastic                                                                                                                                                            |  |  |
| Dimensions             | φ140 × 119.2 mm (5.51 × 4.69 inch)                                                                                                                                         |  |  |
| Net Weight             | 0.9 kg (1.98 lb)                                                                                                                                                           |  |  |

## **Dimensions (mm)**



## **Accessories**

## Optional: