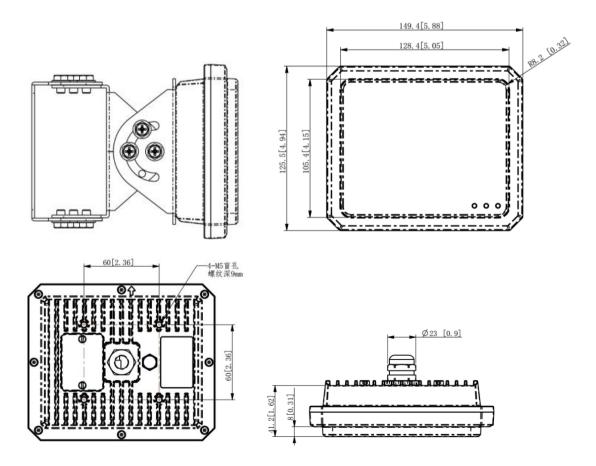

## **SN-SMWR01A** Wide Area Radar



## **Dimensions (mm)**



## **Specification**

| Radar Characteristics        |                                               |
|------------------------------|-----------------------------------------------|
| Radar Sensor                 | FMCW                                          |
| Radar Output Data            | Distance, direction, angle                    |
| Transmit Frequency           | 61.2~61.5GHz                                  |
| Refresh Rate                 | 10Hz                                          |
| EIRP                         | 22dBm                                         |
| Power Consumption            | 3W                                            |
| Detection Performance        |                                               |
| Target Identification        | Small animals,