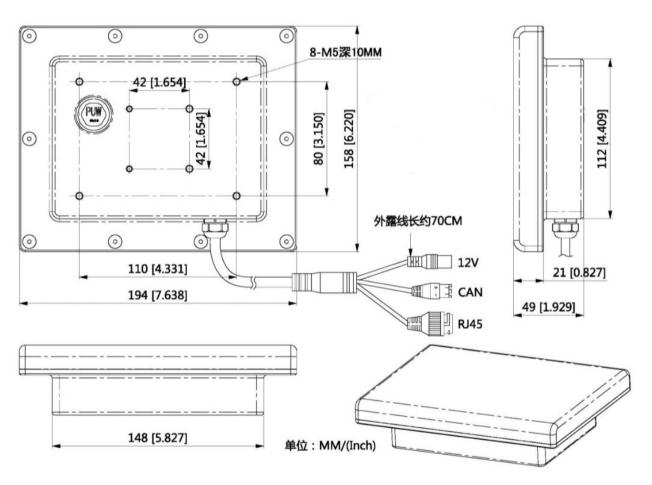

## **SN-SMWR02A**

**Wide Area Detection Radar** 



## **Dimensions (mm)**



## **Specification**

| Radar Characteristics        |                                               |
|------------------------------|-----------------------------------------------|
| Radar Sensor                 | FMCW Radar                                    |
| Radar Output Data            | Distance, direction, angle                    |
| Transmit Frequency           | 24GHz K-Band                                  |
| Refresh Rate                 | 8Hz                                           |
| EIRP                         | 22dBm                                         |
| Power Consumption            | 9W                                            |
| <b>Detection Performance</b> |                                               |
| Target Identification        | People, Vehicl