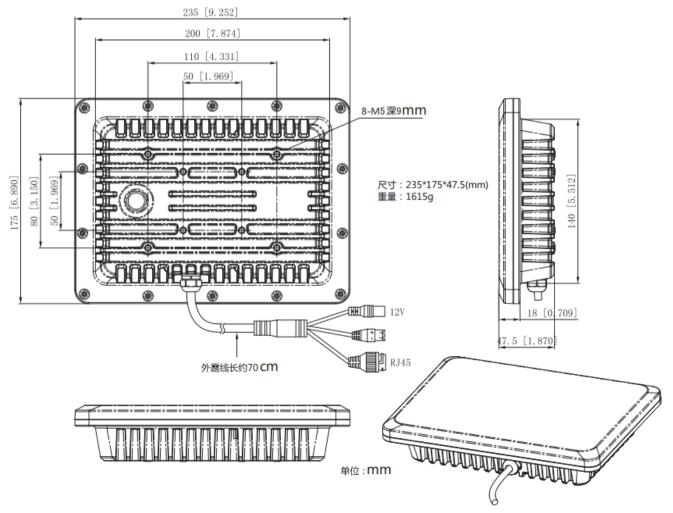

## **Specification**

| Radar Characteristics        |                                               |
|------------------------------|-----------------------------------------------|
| Radar Sensor                 | FMCW Radar                                    |
| Radar Output Data            | Distance, direction, angle                    |
| Transmit Frequency           | 24.00~24.1GHz                                 |
| Refresh Rate                 | 8Hz                                           |
| EIRP                         | 39dBm                                         |
| Power Consumption            | 17W                                           |
| Detection Performance        |                                               |
| Target Identification        | People, Vehicles                              |
| Recognition Pattern          | Radar triggers an alarm, linkage video review |
| Detection Range (Pedestrian) | 1.5~450m                                      |
| Detection Range (vehicle)    | 1~600m                                        |
| Detection Accuracy           | ±0.75m                                        |
| Detection Resolution         | 1.5m @human, 6m @ship                         |
| Speed Range                  | 0.5m/s~30m/s                                  |
| Speed Accuracy               | 0.006m/s                                      |
| Speed Resolution             | 0.003m/s                                      |
| Angle Accuracy               | ±1°                                           |
| FOV                          | Azimuth:90°; Elevation:13°                    |
| Hardware Characteristics     |                                               |
| Communication Protocol       | UDP, TCP                                      |
| Network Interface            | 1 RJ45 10M/100M (PoE)                         |
| RS485                        | Support                                       |
| Physical Characteristics     |                                               |
| Power Supply                 | 12VDC/PoE (IEEE802.3af)                       |
| Working Temperature          | -40~75℃                                       |
| Storage Temperature          | -40~85℃                                       |
| Weight                       | 1.0kg                                         |
| Dimension                    | 235×175×47.5mm                                |
| Protection Class             | IP66                                          |